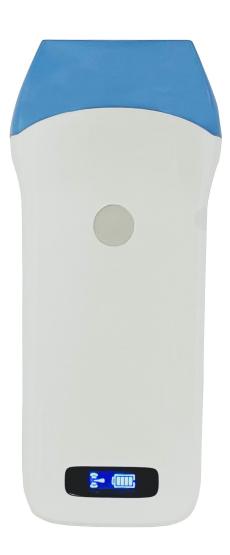

# **ProVetScan SL-2S**

High frequency and resolution wifi ultrasound probe

## Provetscan SL-2S Wi-Fi Probe

Best image quality for high frequency short distance diagnostics

### **Specifications**:

Monitor: Smartphones and tablets of Android and iOS.

Frequency: 7,5 - 10 MHz Scanning mode: Linear

Number of crystals: 128 crystals Scanning depth: 20-55 mm

Software: Gain, Depth, Enhacement, Dynamic Range, Harmonic, save

images and videos. Grey scales: 256 levels

Battery working time: 3 hours Main unit size: 155x67x20 mm

Weight: 300 g