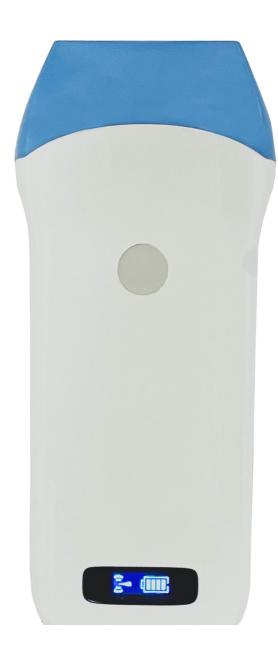

# **ProVetScan SL-2S**

High frequency and resolution wifi ultrasound probe

## Provetscan SL-2S Wi-Fi Probe

Best image quality for high frequency short distance diagnostics

### **Specifications**:

Monitor: Smartphones and tablets of Android and iOS.

Frequency: 7,5 - 10 MHz Scanning mode: Linear

Number of crystals: 128 crystals Scanning depth: 20-55 mm

Software: Gain, Depth, Enhacement, Dynamic Range, Harmonic, save

images and videos. Grey scales: 256 levels

Battery working time: 3 hours Main unit size: 155x67x20 mm

Weight: 300 g