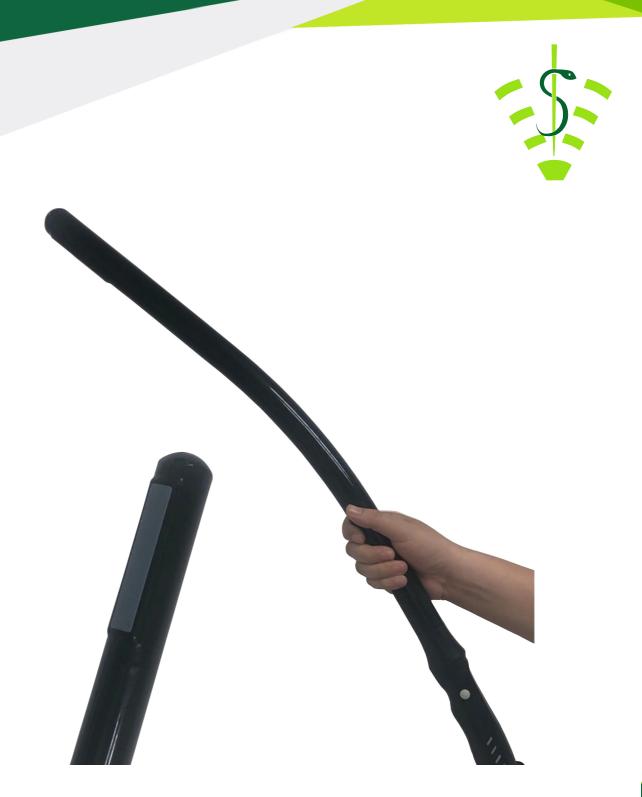

# Provetscan EQ-1 Wi-Fi Probe

Compact ultrasound scanner built in an applicator for reproductive diagnosis in cows and mares.

## Specifications:

Monitor: Android tablet series.

Frequency: 6,5-8 MHz Scanning mode: linear

Number of crystals: 80 elements Scanning depth: 40-100 mm

Wi-Fi Chip: 2,4-5G

Software: Gain, Depth, Enhacement, Dynamic Range, Cine-loop, save

images and videos. Grey scales: 256 levels Battery working time: 7 hours

Size: 800x35x30 mm

Weight: 660 g