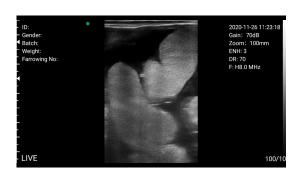

# Provetscan EQ-1 Wi-Fi Probe

Compact ultrasound scanner built in an applicator for reproductive diagnosis in cows and mares.