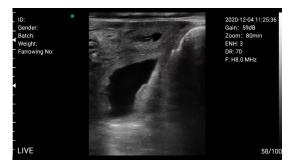

# Provetscan EQ-1 Wi-Fi Probe

Compact ultrasound scanner built in an applicator for reproductive diagnosis in cows and mares.