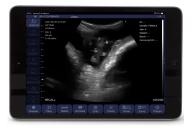

### Specifications:

Monitor: iPad series. Frequenciy: 3,2-5 MHz Scanning mode: Convex Number of crystals: 128

Scanning depth: 80-240 mm Display

mode: Modo B Chip Wi-Fi: 2,4-5G

Software: Gain, Depth, Enhacement, Dynamic Range, Cine-loop, Grid, measurrements, gestation age calculation, save images and videos.

#### Optional:

iPad mini Waterproof cover IP68 Wireless charger