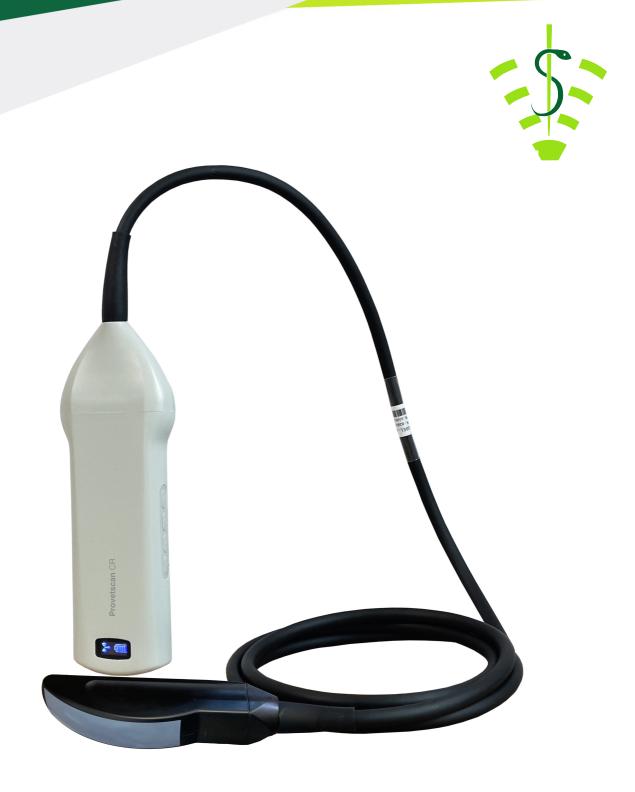

## Provetscan CR Wi-Fi Probe

Ultrasound scanner for rectal convex reproductive diagnostics in cows and mares.

### Specifications:

Monitor: iPad series. Frequenciy: 3,2-5 MHz Scanning mode: Convex Number of crystals: 128

Scanning depth: 80-240 mm Display

mode: Modo B Chip Wi-Fi: 2,4-5G

Software: Gain, Depth, Enhacement, Dynamic Range, Cine-loop, Grid, measurrements, gestation age calculation, save images and videos.

Grey levels: 256

Battery working time: 6 hours Main unit size: 180x55x23 mm

Cable length: 1,80 m

Weight: 400 g

New VeTec S.L.

#### Included:

Provetscan CR Wi-Fi probe Neck harness 2A Charger Transport suitcase