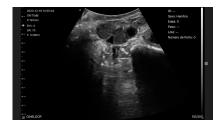

### Specifications:

Monitor: iPad series. Frequenciy: 3,2-5 MHz Scanning mode: Convex Number of crystals: 128

Scanning depth: 80-240 mm Display

mode: Modo B Chip Wi-Fi: 2,4-5G

Software: Gain, Depth, Enhacement, Dynamic Range, Cine-loop, Grid, measurrements, gestation age calculation, save images and videos.