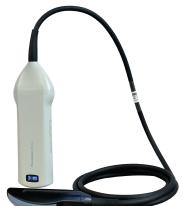

## Provetscan CR Wi-Fi Probe

Ultrasound scanner for rectal convex reproductive diagnostics in cows and mares.

### Specifications:

Monitor: iPad series. Frequenciy: 3,2-5 MHz Scanning mode: Convex Number of crystals: 128

Scanning depth: 80-240 mm Display

mode: Modo B Chip Wi-Fi: 2,4-5G

Software: Gain, Depth, Enhacement, Dynamic Range, Cine-loop, Grid, measurrements, gestation age calculation, save images and videos.

Grey levels: 256

Battery working time: 6 hours Main unit size: 180x55x23 mm

Cable length: 1,80 m

Weight: 400 g

New VeTec S.L.

#### Included:

Provetscan CR Wi-Fi probe Neck harness 2A Charger Transport suitcase