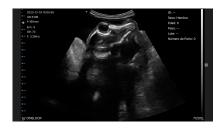

### Specifications:

Monitor: iPad series. Frequenciy: 3,2-5 MHz Scanning mode: Convex Number of crystals: 128

Scanning depth: 80-240 mm Display

mode: Modo B Chip Wi-Fi: 2,4-5G

Software: Gain, Depth, Enhacement, Dynamic Range, Cine-loop, Grid, measurrements, gestation age calculation, save images and videos.