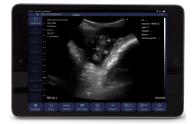

## Provetscan CR Wi-Fi Probe

\$

Ultrasound scanner for rectal convex reproductive diagnostics in cows and mares.

#### Specifications:

Monitor: iPad series. Frequenciy: 3,5-5 MHz Scanning mode: Convex Number of crystals: 80

Scanning depth: 100-190 mm

Display mode: Modo B Chip Wi-Fi: 2,4-5G

Software: Gain, Depth, Enhacement, Dynamic Range, Cine-loop, Grid, measurrements, gestation age

calculation, save images and videos.

Grey levels: 256

Battery working time: 6 hours Main unit size: 180x55x23 mm

Cable length: 1,80 m

Weight: 400 g