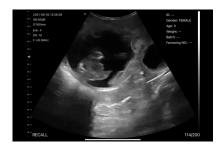

# ProVetScan CR

Rectal convex reproductive diagnosis in cattle and horses

## Provetscan CR Wi-Fi Probe

\$

Ultrasound scanner for rectal convex reproductive diagnostics in cows and mares.