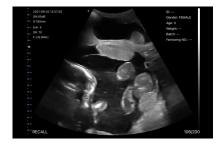

# ProVetScan CR

Rectal convex reproductive diagnosis in cattle and horses

## Provetscan CR Wi-Fi Probe

\$

Ultrasound scanner for rectal convex reproductive diagnostics in cows and mares.