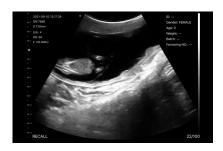

# ProVetScan CR

Rectal convex reproductive diagnosis in cattle and horses

## Provetscan CR Wi-Fi Probe

\$

Ultrasound scanner for rectal convex reproductive diagnostics in cows and mares.