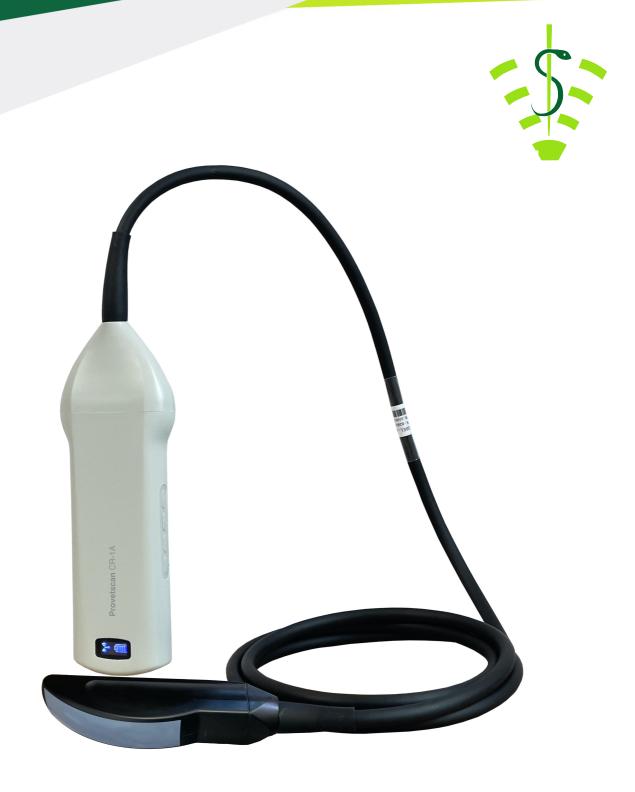

# ProVetScan CR

Rectal convex reproductive diagnosis in cattle and horses

## Provetscan CR Wi-Fi Probe

\$

Ultrasound scanner for rectal convex reproductive diagnostics in cows and mares.

#### Specifications:

Monitor: iPad series. Frequenciy: 3,5-5 MHz Scanning mode: Convex Number of crystals: 80

Scanning depth: 100-190 mm

Display mode: Modo B Chip Wi-Fi: 2,4-5G

Software: Gain, Depth, Enhacement, Dynamic Range, Cine-loop, Grid, measurrements, gestation age