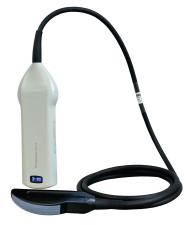

## Provetscan CR Wi-Fi Probe

\$

Ultrasound scanner for rectal convex reproductive diagnostics in cows and mares.

#### Specifications:

Monitor: iPad series. Frequenciy: 3,5-5 MHz Scanning mode: Convex Number of crystals: 80

Scanning depth: 100-190 mm

Display mode: Modo B Chip Wi-Fi: 2,4-5G

Software: Gain, Depth, Enhacement, Dynamic Range, Cine-loop, Grid, measurrements, gestation age

calculation, save images and videos.

Grey levels: 256

Battery working time: 6 hours Main unit size: 180x55x23 mm

Cable length: 1,80 m

Weight: 400 g